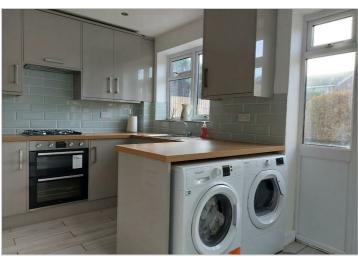

## £975 PCM

Tastefully decorated 2 bedroom semi detached house within walking distance of Sandbach town centre. Accommodation comprises; entrance hall, lounge with door through to kitchen. Fitted kitchen with oven, hob and extractor fan. Plumbing for washing machine and space for tumble dryer. Patio doors lead to an enclosed garden with generous patio area.