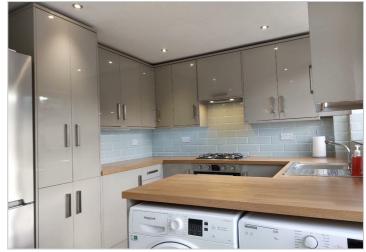

## £975 PCM

Tastefully decorated 2 bedroom semi detached house within walking distance of Sandbach town centre. Accommodation comprises; entrance hall, lounge with door through to kitchen. Fitted kitchen with oven, hob and extractor fan. Plumbing for washing machine and space for tumble dryer. Patio doors lead to an enclosed garden with generous patio area.